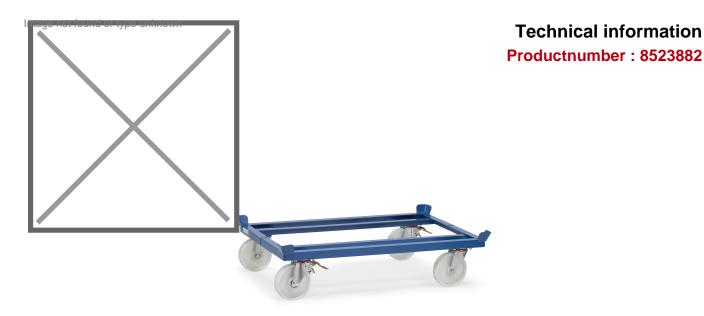

## **Product description**

Pallet undercarriage suitable for DIN pallets or mesh boxes. This transport roller is suitable for transporting on market-compliant tugger train trailers. The frame has four catch corners and is treated with a robust and scratch-free powder coating. The rolling platform rests on four swivel castors, two of which have brakes. The payload is 1050 kg.

## **Specifications**

Article arrangement: New Version: with 4 capture corners

Wheels front: 2 wheels, polyurethane, 200\*50 mm

Euronorm (mm): 1200 x 1000

Ral colour: 5007 Length (mm): 1255 Width (mm): 1055 Height (mm): 330

Loading capacity (kg): 1050 Type number: 8523881

Scan the QR code for more information

Type: Fetra pallet carrier

Material: steel

Wheels back: 2 wheels, polyurethane, 200\*50 mm, with brake

Colour: blue

Surface treatment: powdercoating Internal length (mm): 1210 Internal width (mm): 1010 Platform height (mm): 280