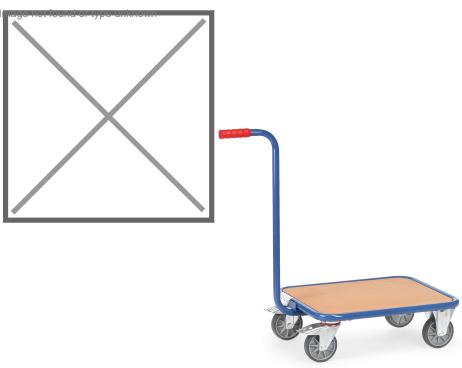

**Product description** 

Grip roller made of welded steel tube treated with robust powder coating. The bottom is made of wooden plate with a beech decor top layer. The transport roller is equipped with a screw-on handle and rolls on two fixed castors and two braked swivel castors.

## **Specifications**

Article arrangement: New

Version: floor with woodfibre plate

Wheels front: 2 fixed wheels solid rubber 125 mm

Euronorm (mm): 600 x 400

Ral colour: 5007 Length (mm): 890 Width (mm): 500 Height (mm): 860

Loading capacity (kg): 250 Type number: 85KF2

Scan the QR code for more information

Type: roll platform with push rod

Material: steel

Wheels back: 2 castor wheels solid rubber with wheel locks 125 mm

**Technical information** Productnumber: 851161

Colour: blue

Surface treatment: powdercoating

Internal length (mm): 600 Internal width (mm): 500 Platform height (mm): 195

Weight (kg) 11

EAN Code (Gtin) 8719424016079