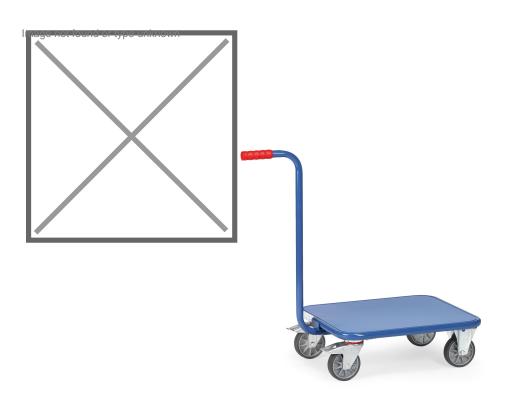

## **Product description**

Grip roller with flush steel bottom 2 mm thick. This undercarriage is made of welded steel tube treated with a robust powder coating. The handle is screw-on. The roller platform rests on two swivel castors with brakes and two fixed castors. The load capacity is 250 kg.

## **Specifications**

Article arrangement: New Version: platform of sheet steel

Wheels front: 2 fixed wheels solid rubber 125 mm

Euronorm (mm): 600 x 400

Ral colour: 5007 Length (mm): 890 Width (mm): 500 Height (mm): 860

Loading capacity (kg): 250 Type number: 85KF2

Scan the QR code for more information

Type: roll platform with push rod

Material: steel

Wheels back: 2 castor wheels solid rubber with wheel locks 125 mm

Colour: blue

Surface treatment: powdercoating

Internal length (mm): 600 Internal width (mm): 500 Platform height (mm): 195

Weight (kg) 13

EAN Code (Gtin) 8719424016086