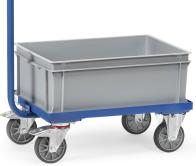

## **Product description**

Grip roller including euro container 600 x 400 x 220 mm. The transport roller is equipped with a screw-on handle and rolls on two fixed castors and two braked swivel castors. The frame of the undercarriage is made of section steel treated with a robust powder coating. The load capacity is 250 kg.

## Specifications

Article arrangement: New Version: suitable for euro boxes 600x400 mm Wheels front: 2 fixed wheels solid rubber 125 mm Euronorm (mm): 600 x 400 Ral colour: 5007 Length (mm): 890 Width (mm): 410 Height (mm): 860 Loading capacity (kg): 250 Type number: 85KF2

Scan the QR code for more information

Type: roll platform with push rod Material: steel Wheels back: 2 castor wheels solid rubber with wheel locks 125 mm Colour: blue Surface treatment: powdercoating Internal length (mm): 610 Internal width (mm): 610 Internal width (mm): 410 Platform height (mm): 209 Weight (kg) 12 EAN Code (Gtin) 8719424018059