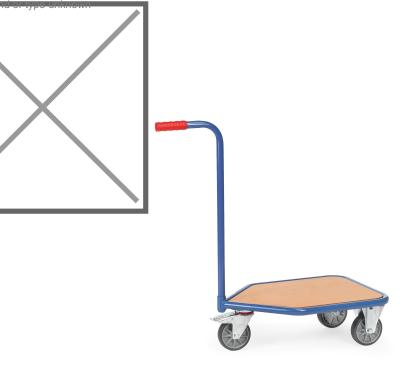

## **Product description**

Grip roller with welded steel tube frame treated with robust powder coating. The bottom is made of wooden plate with a beech decor top layer. The transport roller is equipped with a screw-on handle and rolls on two fixed castors and one braked swivel castor.

## Specifications

Article arrangement: New Version: floor with woodfibre plate Wheels front: 2 fixed wheels solid rubber 125 mm Euronorm (mm): 600 x 400 Ral colour: 5007 Length (mm): 890 Width (mm): 450 Height (mm): 860 Loading capacity (kg): 200 Type number: 85KF2

Scan the QR code for more information

Type: roll platform with push rod Material: steel Wheels back: 1 swivel castor rubber, 125 mm, with brake Colour: blue Surface treatment: powdercoating Internal length (mm): 600 Internal width (mm): 600 Internal width (mm): 410 Platform height (mm): 195 Weight (kg) 10 EAN Code (Gtin) 8719424024326