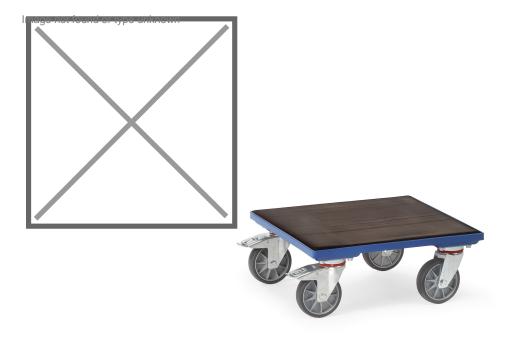

## **Product description**

Roll platform with wooden floors and ribbed rubber mat. The undercarriage rests on four castors, two of which have brakes. The frame is treated with a scratch-free powder coating and the load capacity is 400 kg.

## Specifications

Article arrangement: New Version: wooden loading surface with rubber mat Wheels front: 2 castor wheels solid rubber 125 mm Colour: blue Surface treatment: powdercoating Width (mm): 600 Loading capacity (kg): 400 Type number: 852166

Scan the QR code for more information

Type: roll platform Material: steel Wheels back: 2 castor wheels solid rubber with wheel locks 125 mm Ral colour: 5007 Length (mm): 600 Height (mm): 200 Weight (kg) 16 EAN Code (Gtin) 8719424018066