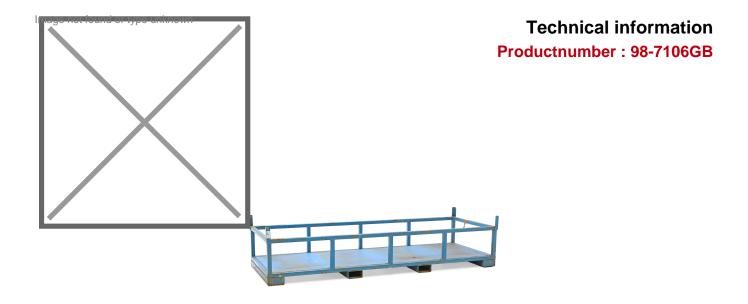

## **Product description**

Stackable and nestable container for long materials. This steel container for long materials is equipped with four stacking lugs for easy stacking. The frame is designed to be lifted with a forklift using stanchion skids. This container is not certified for lifting. As it is a used product, its load capacity is unknown.

## **Specifications**

Article arrangement: Used Version: with insertion sleeves

Colour: blue Length (mm): 2600 Width (mm): 935 Height (mm): 580

Application: stacking - not certified to hoist

Type number: 7106GB

Scan the QR code for more information

Type: stackable Material: steel

Surface treatment: painted and use damage

Internal length (mm): 2500 Internal width (mm): 825 Internal height (mm): 330 Weight (kg) 137.5