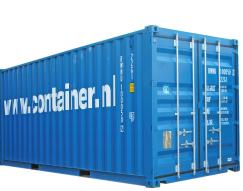

## **Product description**

Twenty foot material container. This container is made of blue lacquered profile steel and can be closed off by two hinged doors at the ends. There are two plug-in brackets on the underside for transport with a forklift truck.

## Specifications

Article arrangement: New Version: 20 ft Walls: corrugated steel plate Top: corrugated steel plate Ral colour: 5010 Length (mm): 6058 Width (mm): 2438 Height (mm): 2591 Loading capacity (kg): 10000 Weight (kg) 2200 Additional specifications: used once

Type: goods container Material: steel Floor: wooden and steal profiles Colour: blue Surface treatment: painted Internal length (mm): 5912 Internal width (mm): 2330 Internal height (mm): 2376 Volume (Itr): 33000 Type number: 20FT EAN Code (Gtin) 8719424051865