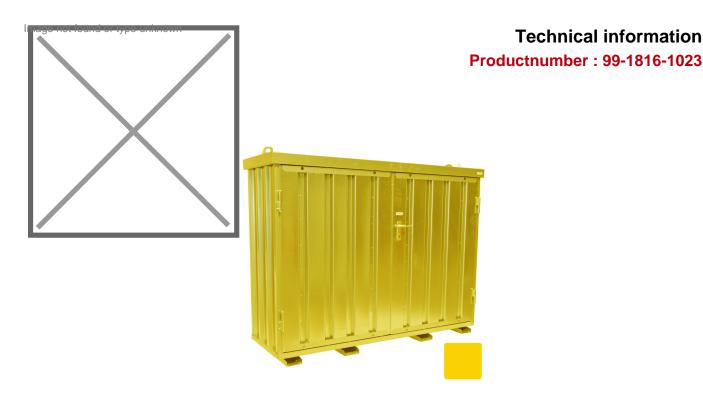

## **Product description**

Metal fast construction container, storage container with yellow lacquered, profiled steel sheet walls and chipboard bottom. The door can be closed with a cylinder lock. Slip-in skids have been fitted under the container so that the pantry can be moved with a forklift truck. There are four lifting eyes at the top.

- 4 lifting eyes as standard up to 565 kg
- Slip-in skids for forklift transport and floor ventilation
- Protective corners for increased stability
- Snow load capacity 210 kg/m2
- Stable OSB wooden floor
- Floor load capacity 2\_x0D\_ Attention 5\_x0D\_ : container is delivered without shelves. Shelves are available at extra cost, see this article can be combined with.

## **Specifications**

Article arrangement: New Version: standard

Walls: corrugated steel plate Top: corrugated steel plate

Ral colour: 1023 Length (mm): 2100 Width (mm): 700 Height (mm): 1600

Loading capacity (kg): 1000

## **Technical information**

Productnumber: 99-1816-1023