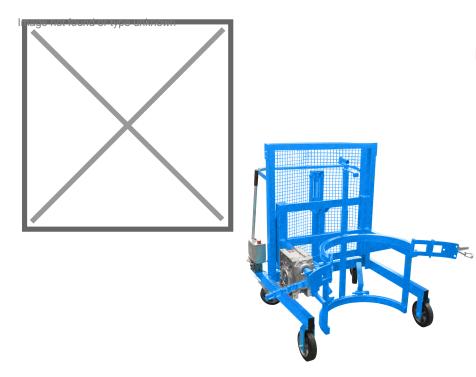

## Technical information Productnumber : 47LM600-W

## **Product description**

Controlled emptying of steel bunghole drums, steel drums with a lid, steel rolling hoop drums, plastic L-ring drums, plastic double L-ring drums and plastic drums with a lid ranging from 110 to 220 litres

## Specifications

Article arrangement: New Version: for barrels 110 up to 220 L Wheels front: 2 fixed wheels solid rubber 200 mm Colour: blue Surface treatment: painted Width (mm): 1120 Loading capacity (kg): 350 Lifting height: 450 EAN Code (Gtin) 8719424119350

Scan the QR code for more information

Type: barrel turner Material: steel Wheels back: 2 castor wheels 200 mm. wheel locks Ral colour: 5012 Length (mm): 1390 Height (mm): 1230 Weight (kg) 156 Type number: 47LM600