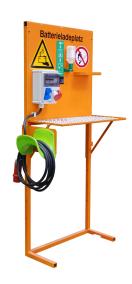

## **Product description**

Battery Charging Station consists of:

- sturdy frame, the height of which can be adjusted and
- prepared for anchorage to a wall or to the ground
- folding table for small battery chargers
- warning signs
- eye wash bottle
- shelf for glove

## **Specifications**

Article arrangement: New

Version: electrical Colour: orange

Surface treatment: painted

Width (mm): 450 Weight (kg) 38

EAN Code (Gtin) 8719424012361

Scan the QR code for more information

Type: battery charging station

Material: steel Ral colour: 2000 Length (mm): 1000 Height (mm): 1900 Type number: 60BL