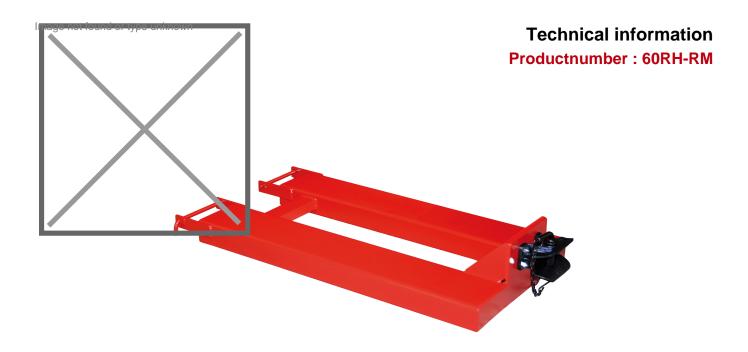

## Type 60RH-RM

- with trailer coupling Rockinger RO 805 B wi

## **Specifications**

Article arrangement: New Version: shunting-aid

Colour: red

Surface treatment: painted Internal length (mm): 1200

Height (mm): 240 Weight (kg) 72

EAN Code (Gtin) 8719424012453

Type: useful equipment

Material: steel Ral colour: 3000 Length (mm): 1435 Width (mm): 680

Insertion height (mm): 200\*80 Type number: 60RH-RM

Scan the QR code for more information