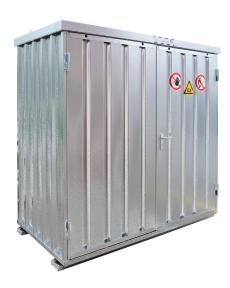

## **Product description**

Removable gas bottle storage with two hinged doors (L: 1950 x H: 1890 mm). The gas bottle box is easy to move due to the 4 lifting eyes and insertion slides. The container comes assembled with 1x3 keys, 2 wall brackets and 2 tension straps. The maximum load capacity is 500kg/m². The container is available on request in different colours, with shelving material, a coat rack, cable holder or wall panel for brooms.

## **Specifications**

Article arrangement: New Version: for gas cylinders Walls: corrugated steel plate

Colour: colorless Length (mm): 2100 Width (mm): 1100 Height (mm): 2100 Weight (kg) 210

Additional specifications: see drawing (pdf)