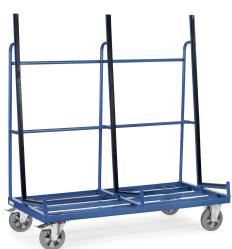

## **Product description**

Heavy quality glass or plate trolley with profile rubbers. The powder-coated steel container has a load capacity of 1200 kg and rolls on two braked swivel castors and two fixed castors.

## **Specifications**

Article arrangement: New Version: one-side loading

Wheels front: 2 castor wheels with wheel locks 200 mm.

Colour: blue

Surface treatment: powdercoating

Width (mm): 800

Useful height (mm): 1450

Weight (kg) 80 Type number: 854454

EAN Code (Gtin) 8719424020922

Scan the QR code for more information

Type: fetra glass/plate trolley

Material: pipe material profile steel

Wheels back: 2 fixed wheels, solid rubber 200 mm

Ral colour: 5007 Length (mm): 2000 Height (mm): 1810

Loading capacity (kg): 1200 Options: one-side loading Bearing surface (mm): 430