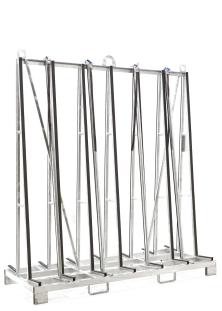

## **Product description**

Glass plate container including 4 clamping bars. 2200x900x2200mm

This glass plate container is a practical solution for safely and efficiently transporting glass plates, among other things. The container is TÜV certified and made of high-quality steel and is therefore very sturdy and durable. The top of the glass plate container has lifting eyes (not certified for hoisting). The container has a size of 2200 x 900 x 2488 mm, is equipped with double-sided loading with both a width of 266 mm. This allows you to load and unload cargo quickly and easily. The coating is resistant to corrosion and provides good protection for the container.

#### Advantages:

- Sturdy and durable construction
- Suitable for transporting glass plates
- Double loading for fast and efficient loading
- Hot-dip galvanised for a long service life

## Specifications

Article arrangement: New Version: double-side loading Colour: colorless Length (mm): 2200 Internal width (mm): 266 Internal height (mm): 2200 Weight (kg) 135 Type number: 2200 EAN Code (Gtin) 8719424229493 Type: glass transport container TÜV Material: steel Surface treatment: galvanized Width (mm): 900 Height (mm): 2488 Loading capacity (kg): 2000 Options: double-side loading Additional specifications: with 4 insertion profiles for fork-lift truck