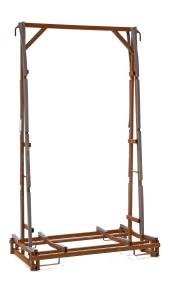

## **Product description**

Used double-sided glass trestle with insert brackets on the long side, with lifting eyes on the top. (not certified for hoisting). Rubber strips so that the material loaded on the trestle have a firmer footing during transport.

## **Specifications**

Article arrangement: Used
Version: double-side loading

Floor: with rubber protective profiles

Length (mm): 1335 Width (mm): 790 Height (mm): 2270

Application: not certified to hoist

Type number: 7057GB

EAN Code (Gtin) 8719424230383

Scan the QR code for more information

Type: glass transport container

Material: steel

Surface treatment: signs of use Internal length (mm): 1245 Internal width (mm): 230 Internal height (mm): 2100

Weight (kg) 44

Additional specifications: with hoisting eyes