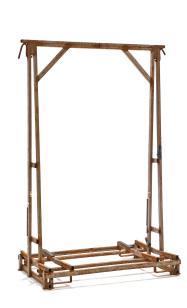

## **Product description**

Used double-sided glass trestle with insert brackets on the long side, with lifting eyes on the top. (not certified for hoisting). Rubber strips so that the material loaded on the trestle have a firmer footing during transport.

Note! Does not contain a lacquer coating. Missing rubber strip profiles on bottom for a soft surface. Missing 1 stanchion slipper.

## Specifications

Article arrangement: Used Version: double-side loading Surface treatment: signs of use Internal length (mm): 1245 Internal width (mm): 300 Internal height (mm): 1895 Weight (kg) 44 Additional specifications: with hoisting eyes

Scan the QR code for more information

Type: glass transport container Material: steel Length (mm): 1335 Width (mm): 790 Height (mm): 2060 Application: not certified to hoist Type number: 7058GB EAN Code (Gtin) 8719424230406