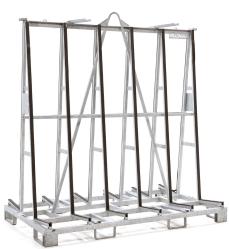

## **Product description**

Used glass plate container for double-sided loading. With forklift slots and lifting eye on top. Not certified for lifting.

## **Specifications**

Article arrangement: Used Version: double-side loading

Surface treatment: galvanised with signs of use

Width (mm): 1200 Height (mm): 2000

Loading capacity (kg): 1800

Weight (kg) 135

Additional specifications: with insertion brackets

Type: glass transport container

Material: steel Length (mm): 2000 Internal width (mm): 370 Internal height (mm): 1850 Application: not certified to hoist

Type number: 8414

EAN Code (Gtin) 8719424120783

Scan the QR code for more information