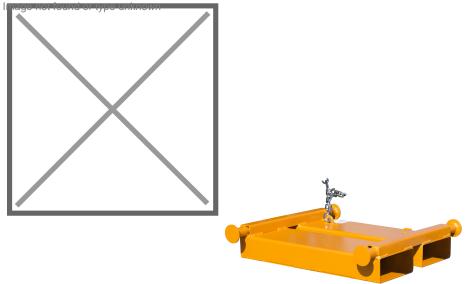

## **Product description**

The simple and safe way to transport filled big bags using a forklift or crane

- sturdy steel construction
- suitable for forklifts
- full length fork sleeves
- can be secured to prevent slipping from the forks
- with bag stops to prevent the I

## Specifications

Article arrangement: New Version: pick-ups for Big-Bags Colour: orange Surface treatment: painted Width (mm): 610 Loading capacity (kg): 1000 Type number: 40TTBE EAN Code (Gtin) 8719424119190

Scan the QR code for more information

Type: crane hook Material: steel Ral colour: 2000 Length (mm): 650 Height (mm): 145 Weight (kg) 40 Additional specifications: lifting for fork-lift truck and crane