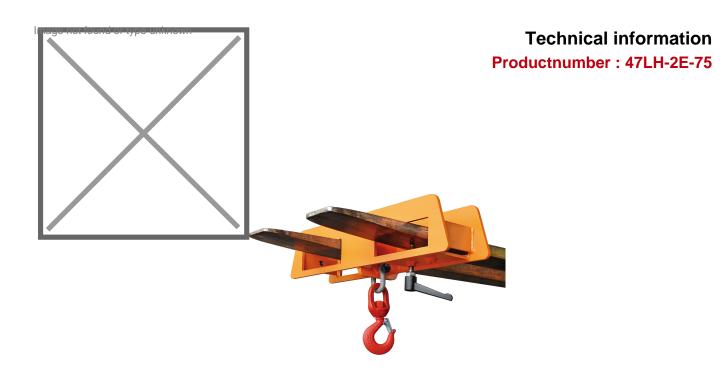

## **Product description**

Crane hook Type LH-2

- suitable for 2 fork sleeves (also for straddle stackers)
- can be secured to prevent slipping for different breadth of forks
- with rotating hook
- different load capacities

## **Specifications**

Article arrangement: New Version: with rotating hook

Colour: orange

Surface treatment: painted

Width (mm): 750

Loading capacity (kg): 7500 Type number: 47LH-2

EAN Code (Gtin) 8719424010046

Scan the QR code for more information

Type: crane hook Material: steel Ral colour: 2000 Length (mm): 180 Height (mm): 555 Weight (kg) 35

Additional specifications: lifting for fork-lift truck and crane