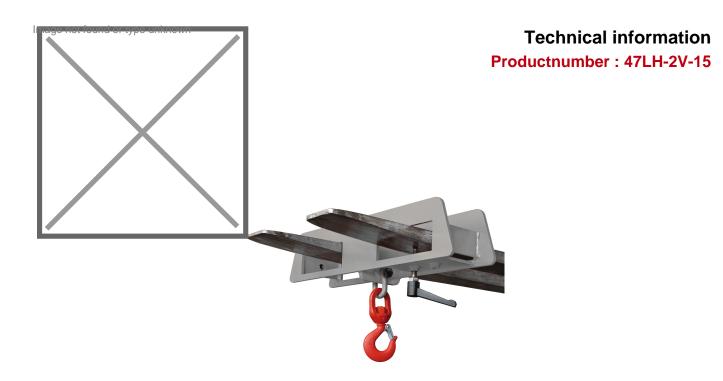

## **Product description**

Crane hook Type LH-2

- suitable for 2 fork sleeves (also for straddle stackers)
- can be secured to prevent slipping for different breadth of forks
- with rotating hook
- different load capacities

## **Specifications**

Article arrangement: New Version: with rotating hook

Colour: colorless Length (mm): 170 Height (mm): 385 Weight (kg) 23

Additional specifications: lifting for fork-lift truck and crane

Type: crane hook Material: steel

Surface treatment: galvanized

Width (mm): 750

Loading capacity (kg): 1500 Type number: 47LH-2

EAN Code (Gtin) 8719424010053

Scan the QR code for more information