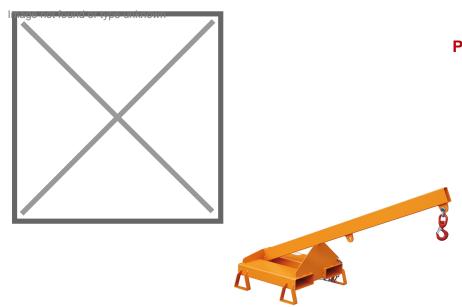

## **Product description**

The loading arm increases the reach of the fork-lift truck

- steel construction
- fork sleeves for pick-up (also for straddle stackers)
- secured by chain to prevent slipping
- 1 rotating hook
- rigid construction
- inclination 25°
- with

## Specifications

Article arrangement: New Version: rigid construction, inclination 25° Colour: blue Surface treatment: painted Weight (kg) 47 Additional specifications: with stirrups 100 mm ground leeway

Scan the QR code for more information

www.container.n

Type: loading arms Material: steel Ral colour: 5012 Length (mm): 1600 Type number: 47LA-25 EAN Code (Gtin) 8719424009958