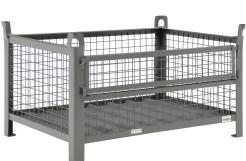

## **Product description**

Steel painted mesh container (Type 13-1) with one half-height wall. The gitter box has the Euro standard dimensions of 1000 x 800 mm and a load capacity of 1000 kg. The mesh box is painted gray and has a bottom of profiled steel sheet. The wire container stands on 4 sturdy legs and is easy to pick up with a forklift or pallet truck. The top has four raised corners to make stacking easy.

## **Specifications**

Article arrangement: New Version: 1 flap at 1 long side

Walls: mesh

Euronorm (mm): 1000 x 800

Ral colour: 7005 Length (mm): 1000 Width (mm): 800 Height (mm): 670

Insertion height (mm): 100 Loading capacity (kg): 1000

Application: stacking - not certified to hoist

Stacking load (kg): 4000

EAN Code (Gtin) 8719424001280

Scan the QR code for more information

Type: fixed construction stackable

Material: steel Floor: profiled steel Colour: grey

Surface treatment: painted Internal length (mm): 920 Internal width (mm): 710 Internal height (mm): 500 Stackable height (mm): 600

Volume (ltr): 325 Weight (kg) 40 Type number: 13-1