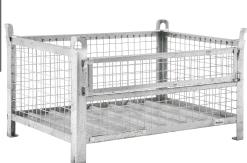

## **Product description**

Steel galvanized mesh container (Type 13-1) with one half-height wall. The gitter box has the Euro standard dimensions of 1000 x 800 mm and a load capacity of 1000 kg. The mesh box is painted gray and has a bottom of profiled steel sheet. The wire container stands on 4 sturdy legs and is easy to pick up with a forklift or pallet truck. The top has four raised corners to make stacking easy.

## **Specifications**

Article arrangement: New Version: 1 flap at 1 long side

Walls: mesh

Euronorm (mm): 1000 x 800 Surface treatment: galvanized Internal length (mm): 920 Internal width (mm): 710 Internal height (mm): 500 Stackable height (mm): 600

Volume (ltr): 325 Weight (kg) 47 Type number: 13-1

Scan the QR code for more information

Type: fixed construction stackable

Material: steel Floor: profiled steel Colour: colorless Length (mm): 1000 Width (mm): 800 Height (mm): 670