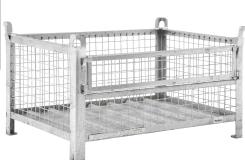

## **Product description**

Steel galvanized mesh container (Type 13-1) with one half-height wall. The gitter box has the Euro standard dimensions of 1200 x 800 mm and a load capacity of 1000 kg. The mesh box is painted gray and has a bottom of profiled steel sheet. The wire container stands on 4 sturdy legs and is easy to pick up with a forklift or pallet truck. The top has four raised corners to make stacking easy.

## **Specifications**

Article arrangement: New Version: 1 flap at 1 long side

Walls: mesh

Euronorm (mm): 1200 x 800 Surface treatment: galvanized Internal length (mm): 1120 Internal width (mm): 710 Internal height (mm): 500 Stackable height (mm): 600

Volume (ltr): 395 Weight (kg) 52 Type number: 13-1

Scan the QR code for more information

Type: fixed construction stackable

Material: steel Floor: profiled steel Colour: colorless Length (mm): 1200 Width (mm): 800 Height (mm): 670