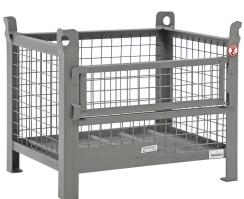

## **Product description**

Steel painted mesh container (Type 13-1) with one half-height wall. The gitter box has the Euro standard dimensions of 800 x 600 mm and a load capacity of 1000 kg. The mesh box is painted gray and has a bottom of profiled steel sheet. The wire container stands on 4 sturdy legs and is easy to pick up with a forklift or pallet truck. The top has four raised corners to make stacking easy.

## **Specifications**

Article arrangement: New Version: 1 flap at 1 long side

Walls: mesh

Euronorm (mm): 800 x 600

Ral colour: 7005 Length (mm): 800 Width (mm): 600 Height (mm): 670

Insertion height (mm): 100 Loading capacity (kg): 1000

Application: stacking - not certified to hoist

Stacking load (kg): 4000

EAN Code (Gtin) 8719424001358

Scan the QR code for more information

Type: fixed construction stackable

Material: steel Floor: profiled steel Colour: grey

Surface treatment: painted Internal length (mm): 680 Internal width (mm): 530 Internal height (mm): 500 Stackable height (mm): 600

Volume (ltr): 180 Weight (kg) 30 Type number: 13-1