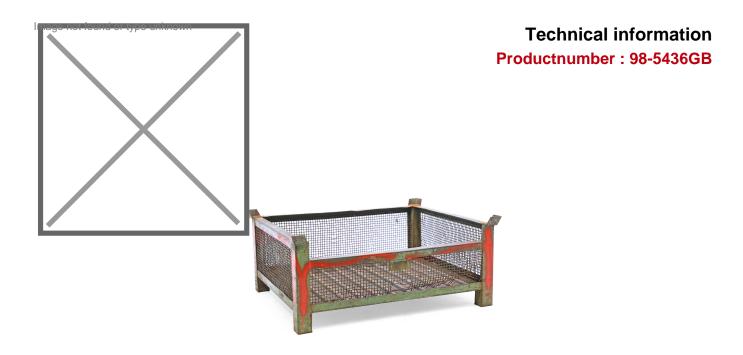

## **Product description**

Used mesh container in euro size 1200 x 1000 mm. This gitterbox has four tight mesh walls and a steel profiled bottom. The frame and mesh are painted for a robust exterior. The mesh box stands on a sturdy steel frame with four legs making it easy to pick up the gitterbox with forklift and pallet truck. The top has a raised edge to make stacking easy.

## **Specifications**

Article arrangement: Used

Version: 4 sides Walls: mesh

Euronorm (mm): 1200 x 1000

Surface treatment: painted and use damage

Internal length (mm): 1175 Internal width (mm): 980 Internal height (mm): 390

Volume (Itr): 735

EAN Code (Gtin) 8719424199246

Scan the QR code for more information

Type: fixed construction stackable

Material: steel Floor: profiled steel Colour: green Length (mm): 1250 Width (mm): 1050 Height (mm): 560