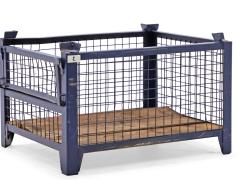

## **Product description**

Used blue painted steel mesh container with wooden bottom in euro size 1000 x 800 mm. On one short side the gitterbox can be folded half open. The steel frame and mesh are painted for a robust exterior. The sturdy base on four legs makes the gitterbox suitable for forklift and pallet truck and can be picked up from any side. The top has stacking lugs for easy stacking of the box.

## Specifications

Article arrangement: Used Version: 1 flap at 1 short side Walls: mesh Euronorm (mm): 1000 x 800 Surface treatment: painted and use damage Internal length (mm): 920 Internal width (mm): 705 Internal height (mm): 460 Volume (ltr): 298 Type number: 6878GB

Type: fixed construction stackable Material: steel Floor: wooden boards Colour: blue Length (mm): 1000 Width (mm): 795 Height (mm): 650 Insertion height (mm): 100 Weight (kg) 45 EAN Code (Gtin) 8719424226911