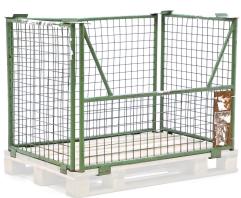

## **Product description**

Metal pallet attachment edge 120x80x98 cm EXCLUDING europallet. Equipped with half open front allowing easy access to contents. The mesh top walls are stackable on pallets. The advantage over gitterboxes is that these add-on walls take up much less space when not in use or returned empty as they are collapsible. Great for storing or transporting bulk goods.

## **Specifications**

Article arrangement: Used Version: 1 long side half open Euronorm (mm): 1200 x 800

Surface treatment: painted and use damage

Internal length (mm): 1150 Internal width (mm): 750 Type number: 6033GB

EAN Code (Gtin) 8719424233858

Type: foldable construction stackable

Material: steel

Material: steel Colour: green Length (mm): 1200 Width (mm): 800 Height (mm): 870

Additional specifications: without pallet