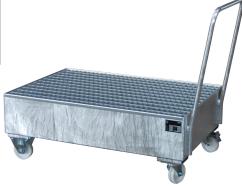

## **Specifications**

Article arrangement: New Version: for 2 x 200 l drums

Walls: walls closed

Wheels front: 2 castor wheels, polyamide, 125 mm Wheels back: 2 bearing wheels, polyamide 125 mm

Surface treatment: galvanized Internal length (mm): 1200 Internal width (mm): 800 Internal height (mm): 515 Collection volume (ltr): 243 EAN Code (Gtin) 8719424005752

Scan the QR code for more information

Type: Retention Basin Material: steel

Floor: with galvanized grid Subgroup: Mobile trays Colour: colorless

Length (mm): 1320 Width (mm): 800 Height (mm): 1115 Weight (kg) 82 Type number: 40-20