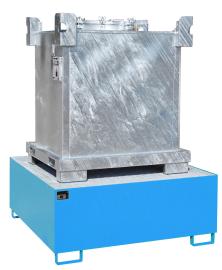

## **Product description**

Blue lacquered drip tray with hot-dip galvanized grid suitable for one IBC container. The capacity of the collection container is 1000 litres.

Guideline for storage and temporary storage for drip trays with regard to fire safety, occupational safety and environmental safety in accordance with PGS 15 (publication series of hazardous substances):

## **Specifications**

Article arrangement: New Version: for 1x 1000 I IBC Walls: flat steel plate Top: 1000kg/m2 Colour: blue

Surface treatment: painted

Width (mm): 1460

Loading capacity (kg): 1900 Collection volume (ltr): 1100 EAN Code (Gtin) 8719424006230 Type: receptacle for IBC

Material: steel

Floor: with galvanized grid Subgroup: retention basin steel

Ral colour: 5012 Length (mm): 1460 Height (mm): 620 Weight (kg) 180

Type number: 4041000