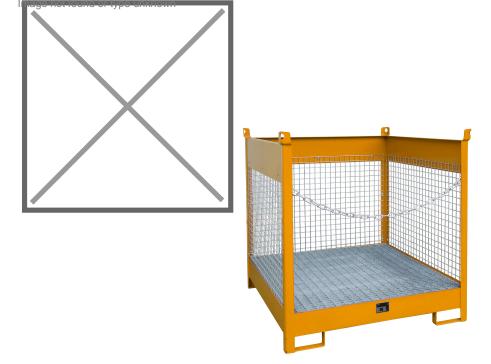

## **Product description**

Steel lacquered drip tray suitable for four 200 liter drums. The capacity of this container is 268 liters. The drip tray is made of hot-dip galvanized steel.

Guideline for storage and temporary storage for drip trays with regard to fire safety, occupational safety and environmental safety according to PGS 15 (publication series hazardous substances):

## **Specifications**

Article arrangement: New Version: for 1-4 200 I drums

Walls: of wire mesh Top: 1000kg/m2 Colour: orange

Surface treatment: painted

Width (mm): 1410

Application: stacking - not certified to hoist

Collection volume (ltr): 275 EAN Code (Gtin) 8719424007855 Type: Retention Basin

Material: steel

Floor: with galvanized grid Subgroup: retention basin steel

Ral colour: 2000 Length (mm): 1410 Height (mm): 1435 Weight (kg) 190 Type number: 41D