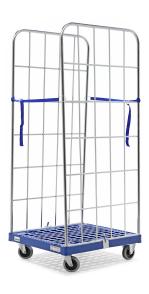

## **Product description**

Sturdy 2-sided roll container with a plastic roll bottom fitted with smooth rubber wheels, the castors of which have brakes. Fast assembly and disassembly of the insert gates. 2 nylon lashing straps are supplied as standard with each roll container. Extra option to provide the roll container with a maximum of 5 (wooden, steel or plastic) floors. Very suitable for the distribution of products to and from shops and internal transport.

Type: 2-sides

## Specifications

Article arrangement: New Version: input gates + 2 nylon tensioning belts Walls: mesh Wheels front: 2 castor wheels solid rubber with wheel locks 125 mm Wheels back: 2 fixed wheels, solid rubber 125 mm Colour: colorless Length (mm): 815 Width (mm): 725 Height (mm): 1870 Loading capacity (kg): 500 Additional specifications: rubber wheels with wheel locks

Material: steel Floor: plastic Subgroup: 2-Sides Shelves: excl. shelves Surface treatment: electro-galvanized Internal length (mm): 800 Internal width (mm): 660 Internal height (mm): 1640 Type number: 702K02 EAN Code (Gtin) 8719424150605