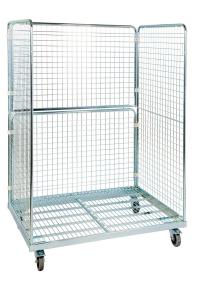

## **Product description**

Sturdy 3-sided roll container with a steel rolling floor fitted with flexible rubber wheels. The back wall consists of two parts. Fast assembly and disassembly of the insert gates. Extra option to provide the roll container with (wooden, steel or plastic) floors. Very suitable for the distribution of products to and from shops and internal transport.

## Specifications

Article arrangement: New Version: input gates Walls: mesh Wheels front: 2 castor wheels solid rubber 125 mm Wheels back: 2 fixed wheels, solid rubber 125 mm Colour: colorless Length (mm): 1350 Width (mm): 1350 Width (mm): 1820 Loading capacity (kg): 800 Additional specifications: rubber wheels

Type: 3-sides Material: steel Floor: steel Subgroup: 3-Sides Shelves: excl. shelves Surface treatment: electro-galvanized Internal length (mm): 1300 Internal width (mm): 920 Internal height (mm): 1600 Type number: 703S03 EAN Code (Gtin) 8719424136494