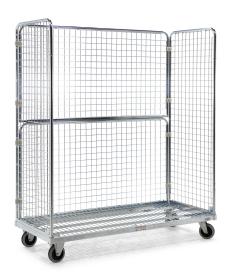

## **Product description**

Sturdy 3-sided roll container with a steel roll bottom with flexible rubber wheels and a raised edge. The back wall consists of two parts. Fast assembly and disassembly of the insert gates. Extra option to provide the roll container with (wooden, steel or plastic) floors. Very suitable for the distribution of products to and from shops and internal transport.

## **Specifications**

Article arrangement: New Version: input gates Walls: mesh

Wheels front: 2 castor wheels solid rubber 125 mm Wheels back: 2 fixed wheels, solid rubber 125 mm

Colour: colorless Length (mm): 1500 Width (mm): 620 Height (mm): 1700 Loading capacity (kg): 500

Additional specifications: rubber wheels

•

Type: 3-sides
Material: steel
Floor: steel
Subgroup: 3-Si

Subgroup: 3-Sides Shelves: excl. shelves

Surface treatment: electro-galvanized

Internal length (mm): 1440 Internal width (mm): 590 Internal height (mm): 1490 Type number: 703S03