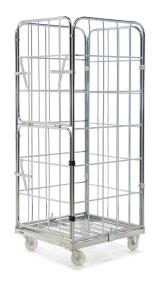

## **Product description**

Sturdy 4-sided roll container with a steel rolling floor fitted with flexible rubber wheels. The roll container is fitted with one half flap at the top and one door at the bottom. Fast assembly and disassembly of the insert gates. 2 nylon lashing straps are supplied as standard with each roll container. Extra option to provide the roll container with a maximum of 4 (wooden, steel or plastic) floors. Very suitable for the distribution of products to and from shops and internal transport.

## Specifications

Article arrangement: New Version: input gates + 2 nylon tensioning belts Walls: mesh Wheels front: 2 castor wheels solid rubber 125 mm Wheels back: 2 fixed wheels, solid rubber 125 mm Surface treatment: electro-galvanized Internal length (mm): 750 Internal width (mm): 750 Internal width (mm): 660 Internal height (mm): 1450 Type number: 704S02 EAN Code (Gtin) 8719424143270 Type: 4 sides 1/2 flap Material: steel Floor: steel Subgroup: 4-Sides Colour: colorless Length (mm): 800 Width (mm): 710 Height (mm): 1640 Loading capacity (kg): 500 Additional specifications: rubber wheels