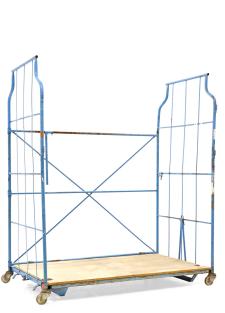

## **Product description**

Used furniture transport trolley on an L-frame. This nestable roll container consists of a painted steel frame and a folding bottom made of chipboard. The container stands on four swivel castors, one of which has a stationary holder. Possibility of coupling the furniture trolley by means of a drawbar.

## Specifications

Article arrangement: Used Version: L-nestable and stackable Walls: pipe frame Wheels front: 2 castor wheels, nylon 90 mm Wheels back: 2 roues pivotantes nylon 90 mm Surface treatment: painted and use damage Internal length (mm): 1880 Internal width (mm): 1880 Internal width (mm): 2160 Options: connectable and with shelf skids Additional specifications: nylon wheels with fixture

Scan the QR code for more information

Type: furniture roll container Material: steel Floor: wood Subgroup: Roll cage used Colour: green Length (mm): 1980 Width (mm): 1140 Height (mm): 2340 Weight (kg) 95 Type number: 6915GB EAN Code (Gtin) 8719424227390