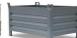

## **Product description**

Used furniture transport trolley on an L-frame. This nestable and stackable roll container consists of a painted steel frame and a folding bottom made of chipboard. The container stands on four nylon swivel castors.

## **Specifications**

Article arrangement: Used

Version: L-nestable and stackable

Walls: pipe frame

Wheels front: 2 castor wheels nylon, 100 mm Wheels back: 2 castor wheels nylon, 100 mm Surface treatment: painted and use damage

Internal length (mm): 1920 Internal width (mm): 1120 Internal height (mm): 2000 Type number: 7070GB

EAN Code (Gtin) 8719424230932

Type: furniture roll container

Material: steel

Floor: wooden floor plate Subgroup: Roll cage used

Colour: blue Length (mm): 2000 Width (mm): 1150 Height (mm): 2200 Weight (kg) 84

Additional specifications: nylon wheels