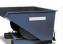

## **Product description**

Used furniture transport trolley on an L-frame. This nestable and stackable roll container consists of a painted steel frame and a folding bottom made of chipboard. The container stands on four nylon swivel castors.

## **Specifications**

Article arrangement: Used

Version: L-nestable and stackable

Walls: pipe frame

Wheels front: 2 castor wheels nylon, 100 mm Wheels back: 2 castor wheels nylon, 100 mm Surface treatment: painted and use damage

Internal length (mm): 1920 Internal width (mm): 1120 Internal height (mm): 2000 Type number: 7070GB

EAN Code (Gtin) 8719424230932

Type: furniture roll container

Material: steel

Floor: wooden floor plate Subgroup: Roll cage used

Colour: blue Length (mm): 2000 Width (mm): 1150 Height (mm): 2200 Weight (kg) 84

Additional specifications: nylon wheels