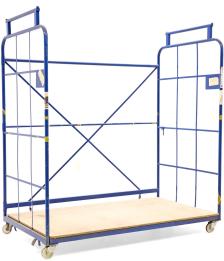

## **Product description**

Used furniture transport trolley on an L-frame. This nestable and stackable roll container consists of a painted steel frame and a folding bottom made of chipboard. The container stands on four nylon swivel castors.

## **Specifications**

Article arrangement: Used

Version: L-nestable and stackable

Walls: pipe frame

Wheels front: 2 castor wheels nylon, 100 mm Wheels back: 2 castor wheels nylon, 100 mm Surface treatment: painted and use damage

Internal length (mm): 1920 Internal width (mm): 1120 Internal height (mm): 2000 Type number: 7070GB

EAN Code (Gtin) 8719424230932

Type: furniture roll container

Material: steel

Floor: wooden floor plate Subgroup: Roll cage used

Colour: blue Length (mm): 2000 Width (mm): 1150 Height (mm): 2200 Weight (kg) 84

Additional specifications: nylon wheels