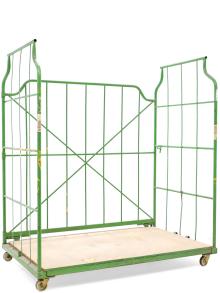

## **Product description**

Used furniture transport trolley on an L-frame. This nestable roll container consists of a painted steel frame and a folding bottom made of chipboard. The container stands on four nylon swivel castors.

## Specifications

Article arrangement: Used Version: L-nestable Walls: pipe frame Wheels front: 2 castor wheels nylon, 100 mm Wheels back: 2 castor wheels nylon, 100 mm Surface treatment: painted and use damage Internal length (mm): 1850 Internal width (mm): 1850 Internal width (mm): 1120 Internal height (mm): 1960 Type number: 7079GB EAN Code (Gtin) 8719424231021

Scan the QR code for more information

Type: furniture roll container Material: steel Floor: wooden floor plate Subgroup: Roll cage used Colour: green Length (mm): 1960 Width (mm): 1140 Height (mm): 2160 Weight (kg) 100 Additional specifications: nylon wheels