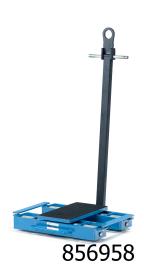

## **Product description**

Trolley for easy and safe transport of heavy loads. The steel construction is powder coated and the loading surface has a rubber layer. The loading surface is rotatable. The roller has a drawbar and large ball-bearing steel wheels. The load capacity of the roller is 12000 kg.

## **Specifications**

Article arrangement: New

Version: shaft with traction eye + large steel rolls with ball bearings

Colour: blue

Surface treatment: powdercoating

Internal length (mm): 400 Internal width (mm): 220 Loading capacity (kg): 12000

Type number: 856958

Type: carrier rollers rotatable

Material: steel Ral colour: 5007 Length (mm): 640 Width (mm): 566 Height (mm): 115 Weight (kg) 66

EAN Code (Gtin) 8719424022599

Scan the QR code for more information