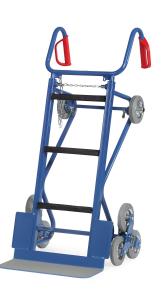

## **Product description**

Truck for appliances eases the transport of heavy equipment on flat surfaces and particularly on stairs. Welded steel tube construction, powder coated, blue RAL 5007. Wide rubber pads and non-slip cover on the blades. Wheel hubs with roller bearings.

## Specifications

Article arrangement: New Version: 2 star shaped wheel sets Wheels front: solid rubber tyres 160\* 40 mm Ral colour: 5007 Width (mm): 700 Loading capacity (kg): 400 Options: solid rubber tyres Shovel depth: 190 EAN Code (Gtin) 8719424015997

Scan the QR code for more information

Type: machinery handtruck Material: steel Colour: blue Surface treatment: powdercoating Height (mm): 1300 Weight (kg) 48 Type number: 8511051 Shovel width: 550

KRUIZINGA.FR<sup>®</sup> Stockage et ressources de transport