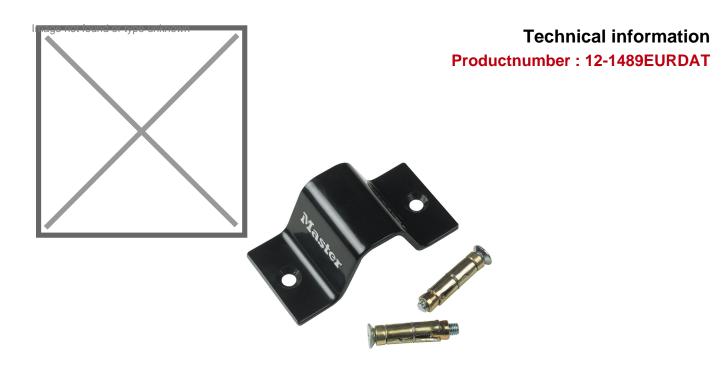

## **Product description**

The Master Lock wall or floor anchor is the perfect solution for securing bicycles to a fixed point. The anchor is made of steel for robustness and resistance. Set includes high security screws to withstand high levels of force.

- Steel anchor for heavy security
- Carriage bolts and safety shields ensure that our anchors are guaranteed to withstand high levels of force.
- For use with cable or chain

## **Specifications**

Article arrangement: New

Version: ground anchor or wall anchor

Colour: black Length (mm): 160 Height (mm): 80

Type number: 1489EURDAT EAN Code (Gtin) 8719424173802

Scan the QR code for more information

Type: accessories Material: steel

Surface treatment: painted

Width (mm): 55 Weight (kg) 0.86

Additional specifications: mounting material included