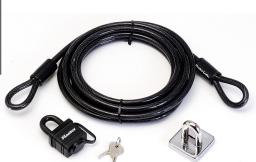

## **Product description**

The Master Lock cable with loop ends is 4.5 m long and has a 10 mm diameter steel braided cable for maximum strength and flexibility. The protective vinyl coating prevents scratches. The padlock has a 40mm wide coated laminated steel body for maximum strength and reliability. The shackle with a diameter of 9 mm is 29 mm long and made of hardened steel and is therefore extra resistant to cutting and sawing. The 4-pin cylinder prevents the lock from being picked and the double locking levers provide extra protection against breaking and slamming.

- Set includes cable with padlock and wall anchor
- 40mm wide laminated steel padlock with thermoplastic cover
- Black thermoplastic cover protects against scratches
- Hardened steel shackle
- Braided steel wire for robustness and flexibility