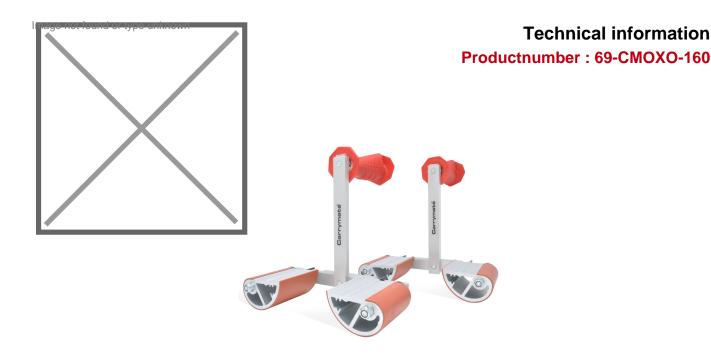

## **Product description**

Version OXO with widened contact surface

- jaw length 8 cm, with edge protection
- load capacity per handle 100 kg
- self-adjusting clamping system,
- Robust aluminum construction
- Guaranteed anti-slip in the entire clamping area
- Packed in pairs

The ergonomic handle provides a firm grip even with rotational and swiveling movements Suitable for transporting large and bulky panels / elements, e.g. wood and chipboard, OSB panels, partition walls, table and worktop, Insulation and plasterboard, and facade panels

## **Specifications**

Article arrangement: New

Version: 2 pieces Length (mm): 340 Height (mm): 165

Type number: 69-CMOXO

Type: plates carrier Material: aluminium Width (mm): 250 Weight (kg) 2

EAN Code (Gtin) 8719424159530