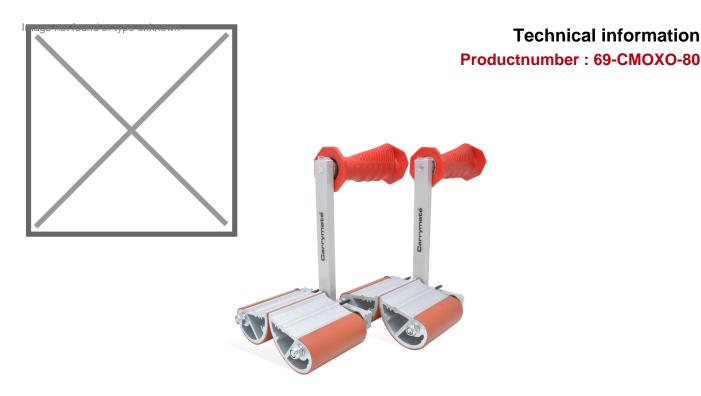

## **Product description**

Version OXO with widened contact surface

- length of the jaws 8 cm, with edge protection
- load capacity per handle 100 kg
- self-adjusting clamping system,
- Robust aluminum construction
- Guaranteed anti-slip in the entire clamping area
- Pair in a box
- Span 0-80 mm\_x00D\_ The ergonomic handle ensures a firm grip, even with rotating and swiveling movements Suitable for transporting large and bulky panels / elements, e.g. wood and chipboard, OSB panels, partition walls, table and worktop, Insulation and plasterboard, and facade panels

## **Specifications**

Article arrangement: New

Version: 2 pieces Length (mm): 330 Height (mm): 160

Type number: 69-CMOXO

Type: plates carrier Material: aluminium Width (mm): 210 Weight (kg) 2

EAN Code (Gtin) 8719424159547