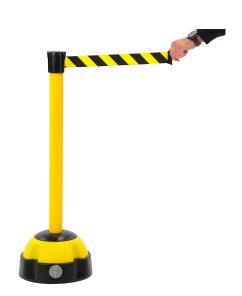

## **Product description**

Barrier post with extendable tape/strap bicolour BLACK/YELLOW. Quickly deployable to cordon off roads and zones or to create passages. Easy to fill with sand or water. Equipped with reflectors on the side. Optionally also fixed to the floor, foot is prepared with perforation holes (mounting material not included). approx. 13.5 kg

## **Specifications**

Article arrangement: New

Version: stand with belt of 4 meter

Subgroup: Barriers

Surface treatment: painted

Width (mm): 60 Weight (kg) 13.5

Additional specifications: price each

Type: safety markings Material: aluminium Colour: black/yellow Length (mm): 4000 Height (mm): 985 Type number: 42-STA