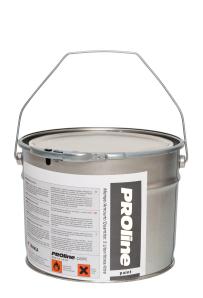

## **Product description**

High-quality, low-wear, one-component marking paint. Good for concrete, asphalt and cement floor. Easy to apply with roller for large areas or brush. For outdoor use, weather-resistant, durable, low-wear, highly opaque and quick-drying. Available in different colours. Consumption: 5 L for approx. 25 m<sup>2</sup>. Tip: most bases need 2 layers.

## Specifications

Article arrangement: New Version: 5 liter outside paint - blue Colour: blue Weight (kg) 7 EAN Code (Gtin) 8719424061949

Scan the QR code for more information

Type: marking paint Subgroup: Floor marking and tape Volume (ltr): 5 Type number: 42-VERF