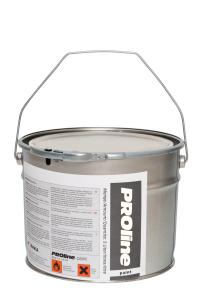

## **Product description**

High-quality, low-wear, one-component marking paint. Good for concrete, asphalt and cement floor. Easy to apply with roller for large areas or brush. For outdoor use, weather-resistant, durable, low-wear, highly opaque and quick-drying. Available in different colours. Consumption: 5 L for approx. 25 m<sup>2</sup>. Tip: most bases need 2 layers.

## Specifications

Article arrangement: New Version: 5 liter outside paint - yellow Colour: yellow Weight (kg) 7 EAN Code (Gtin) 8719424062069

Scan the QR code for more information

Type: marking paint Subgroup: Floor marking and tape Volume (ltr): 5 Type number: 42-VERF