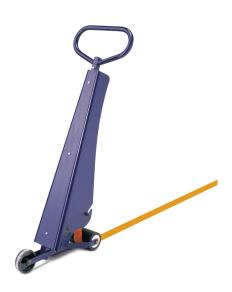

## **Product description**

Marking trolley suitable for applying marking tape. This handcart makes applying floor tape very easy. The roll is placed in the frame and the tape is pressed firmly and flattened by means of the rear roller. The handcart is made of steel with a robust blue powder coating.

## **Specifications**

Article arrangement: New

Version: for the application of floor tape Subgroup: Floor marking and tape

Type number: 42-MT

Scan the QR code for more information

Type: marking trolley Material: steel Colour: blue