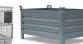

## **Product description**

Marking trolley suitable for applying marking tape. This handcart makes applying floor tape very easy. The roll is placed in the frame and the tape is pressed firmly and flattened by means of the rear roller. The handcart is made of steel with a robust blue powder coating.