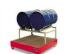

## **Product description**

Marking trolley suitable for applying marking tape. This handcart makes applying floor tape very easy. The roll is placed in the frame and the tape is pressed firmly and flattened by means of the rear roller. The handcart is made of steel with a robust blue powder coating.

## **Specifications**

Article arrangement: New

Version: for the application of floor tape Subgroup: Floor marking and tape

Type number: 42-MT

Scan the QR code for more information

Type: marking trolley Material: steel Colour: blue