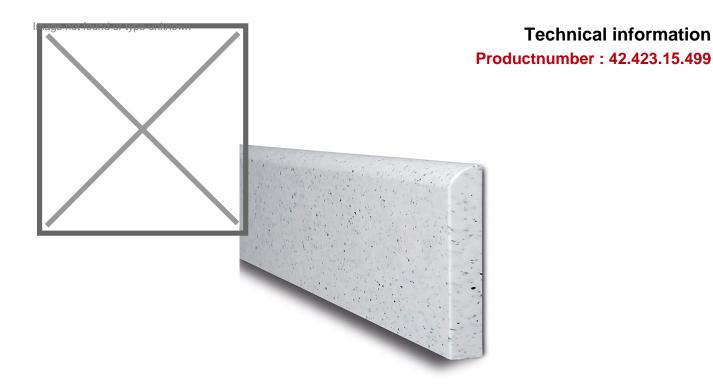

## **Product description**

The plastic wall protection is a versatile profile element made of polyethylene to protect walls. Ideally suited for rooms and corridors in public buildings, hospitals, nursing homes, waiting rooms, industrial and craft companies.

- Extremely shock and impact resistant profile, type A, made of smooth polyethylene
- Dimensionally stable and resistant to cold down to -30 ° C
- Easy to maintain, harmless and resistant to common cleaning agents
- Easy mounting with 6 mm screws (not included). The holes are pre-drilled and sealed with a plug of the same color an almost invisible assembly. The material can be easily cut to size on site with standard woodworking tools (drilling, sawing, milling).

## **Specifications**

Article arrangement: New

Version: wall protection 2060 mm x 200 mm x 20 mm

Subgroup: Profile protection

Length (mm): 2060 Height (mm): 200

Type number: 42-BP-W

Type: wall protection Material: plastic Colour: grey Width (mm): 20 Weight (kg) 8